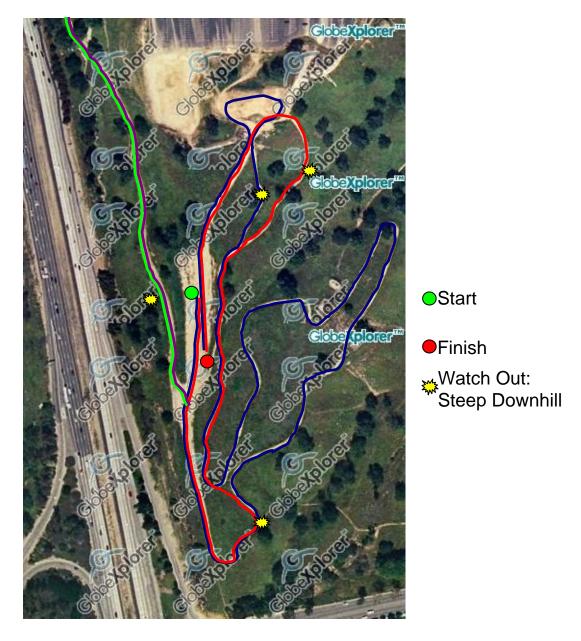

## **COC Cross Country Courses**

Red = Short Loop ( $\sim$ 1070m)

Blue = Long Loop (~1835m)

Green = Freeway Flyer, out

Purple = Freeway Flyer, back (~ 2180m)

Start to Finish (~ 100m)

2K Course: Long + S-F ~ 1935m (Gremlin)

3K Course: Short + Long + S-F ~ 3005m (Bantam/Midget)

4K Course: Freeway Flyer + Long + S-F ~ 4115m (Youth/Intermediate)

## **COC Cross Country Courses**