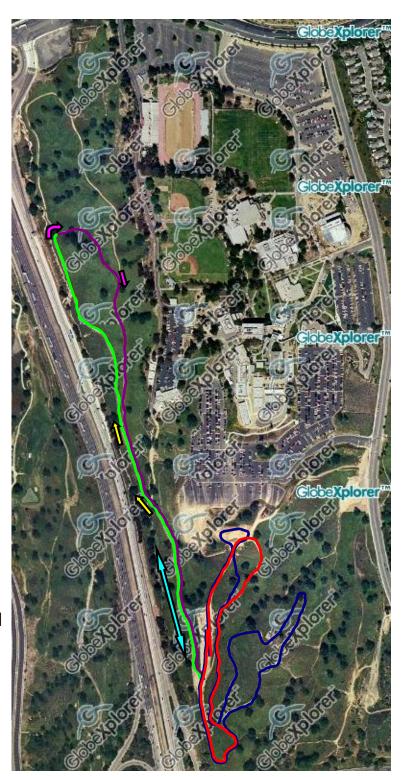

## Wide View Showing all of Freeway Flyer

## **Freeway Flyer:**

**Green: out Purple: back** 

Turn <u>right</u>
near the big tree
and head up the
biggest hill.
At the top of the hill,
stay to the <u>right</u>.

On the way out, stay to the <u>left</u> at forks in the path

Long, steep downhill on the way out.
Long, steep uphill on the way back.