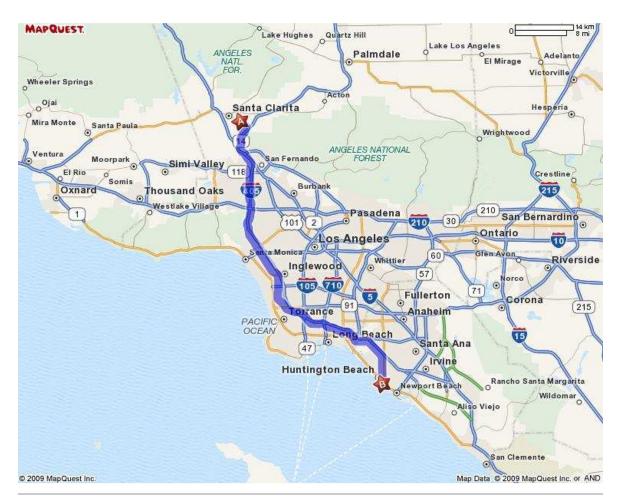

#### 21515 Centre Pointe Pkwy

Santa Clarita, CA 91350-2947

#### 21100 Pacific Coast Hwy

Huntington Beach, CA 92648-5307

Total Travel Estimate: 1 hour 24 minutes / 73.66 miles Fuel Cost: Calculate

#### 21515 Centre Pointe PkwyEdit

Santa Clarita, CA 91350-2947

| START      | Start out going SOUTHEAST on  1. CENTRE POINTE PKWY toward SPIRIT CT. | 0.2 mi |
|------------|-----------------------------------------------------------------------|--------|
| <b>(*)</b> | 2. <b>CENTRE POINTE PKWY</b> becomes <b>CENTRE POINT PKWY</b> .       | 0.5 mi |
| •          | 3. Turn <b>RIGHT</b> onto <b>GOLDEN</b> VALLEY RD.                    | 1.9 mi |
| •          | 4. Turn RIGHT onto SIERRA HWY.                                        | 1.2 mi |

| <b>**</b> | 5. Merge onto <b>CA-14 S</b> via the ramp on the <b>LEFT</b> toward <b>LOS ANGELES</b> .    | 3.2 mi  |
|-----------|---------------------------------------------------------------------------------------------|---------|
| the south | 6. Merge onto I-5 S via the exit on the LEFT toward LOS ANGELES.                            | 3.9 mi  |
| <b>₹</b>  | 7. Keep <b>RIGHT</b> to take <b>I-405 S</b> toward <b>SANTA MONICA</b> .                    | 56.1 mi |
| EXIT      | Take the <b>BEACH BLVD/CA-39</b> exit, 8. <b>EXIT 16</b> , toward <b>HUNTINGTON BEACH</b> . | 0.1 mi  |
| RAMP      | Take the ramp toward CA- 39/BEACH BOULEVARD/HUNTINGTON BEACH.                               | 0.2 mi  |
| •         | 10. Turn LEFT onto CENTER AVE.                                                              | 0.1 mi  |
| <b>P</b>  | 11. Turn RIGHT onto BEACH<br>BLVD/CA-39 S.                                                  | 5.7 mi  |
| (A) KORTH | 12. Turn SLIGHT RIGHT onto PACIFIC COAST HWY/CA-1 N.                                        | 0.5 mi  |
| END       | 13. the <b>RIGHT</b> .                                                                      |         |