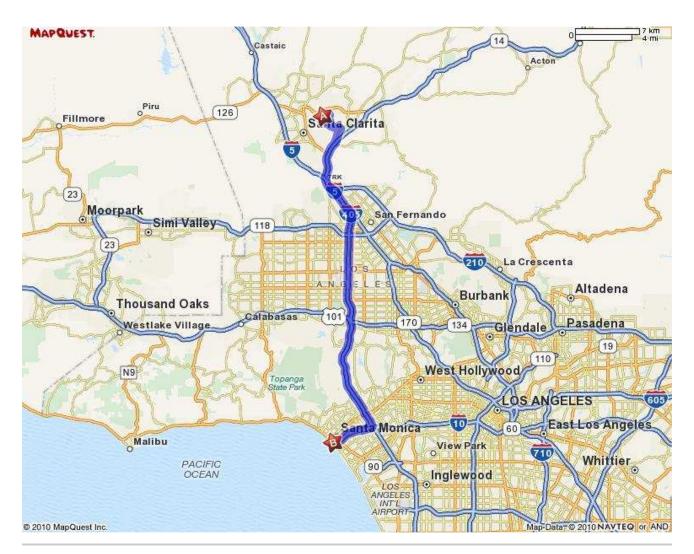

### 21515 Centre Pointe Pkwy

Santa Clarita, CA 91350-2947

#### Santa Monica Blvd & Ocean Ave

Santa Monica, CA 90401

Total Travel Estimate: 40 minutes / 34.21 miles Fuel Cost: Calculate

## 21515 Centre Pointe PkwyEdit

Santa Clarita, CA 91350-2947

Start out going SOUTHEAST on

1. CENTRE POINTE PKWY toward
SPIRIT CT.

0.2 mi

2. **CENTRE POINTE PKWY** becomes **CENTRE POINT PKWY**.

0.5 mi

| •                                                                                                                                                                                                                                                                                                                                                                                                                                                                                                                                                                                                                                                                                                                                                                                                                                                                                                                                                                                                                                                                                                                                                                                                                                                                                                                                                                                                                                                                                                                                                                                                                                                                                                                                                                                                                                                                                                                                                                                                                                                                                                                              | 3. Turn RIGHT onto GOLDEN VALLEY RD.                                                         | 1.9 mi  |
|--------------------------------------------------------------------------------------------------------------------------------------------------------------------------------------------------------------------------------------------------------------------------------------------------------------------------------------------------------------------------------------------------------------------------------------------------------------------------------------------------------------------------------------------------------------------------------------------------------------------------------------------------------------------------------------------------------------------------------------------------------------------------------------------------------------------------------------------------------------------------------------------------------------------------------------------------------------------------------------------------------------------------------------------------------------------------------------------------------------------------------------------------------------------------------------------------------------------------------------------------------------------------------------------------------------------------------------------------------------------------------------------------------------------------------------------------------------------------------------------------------------------------------------------------------------------------------------------------------------------------------------------------------------------------------------------------------------------------------------------------------------------------------------------------------------------------------------------------------------------------------------------------------------------------------------------------------------------------------------------------------------------------------------------------------------------------------------------------------------------------------|----------------------------------------------------------------------------------------------|---------|
| •                                                                                                                                                                                                                                                                                                                                                                                                                                                                                                                                                                                                                                                                                                                                                                                                                                                                                                                                                                                                                                                                                                                                                                                                                                                                                                                                                                                                                                                                                                                                                                                                                                                                                                                                                                                                                                                                                                                                                                                                                                                                                                                              | 4. Turn <b>RIGHT</b> onto <b>SIERRA HWY</b> .                                                | 1.2 mi  |
| 50UT                                                                                                                                                                                                                                                                                                                                                                                                                                                                                                                                                                                                                                                                                                                                                                                                                                                                                                                                                                                                                                                                                                                                                                                                                                                                                                                                                                                                                                                                                                                                                                                                                                                                                                                                                                                                                                                                                                                                                                                                                                                                                                                           | 5. Merge onto <b>CA-14 S</b> via the ramp on the <b>LEFT</b> toward <b>LOS ANGELES</b> .     | 3.2 mi  |
| THE STATE OF THE S | 6. Merge onto I-5 S via the exit on the LEFT toward LOS ANGELES.                             | 3.9 mi  |
| EXIT SOUTH                                                                                                                                                                                                                                                                                                                                                                                                                                                                                                                                                                                                                                                                                                                                                                                                                                                                                                                                                                                                                                                                                                                                                                                                                                                                                                                                                                                                                                                                                                                                                                                                                                                                                                                                                                                                                                                                                                                                                                                                                                                                                                                     | 7. Keep <b>RIGHT</b> to take <b>I-405 S</b> via <b>EXIT 158</b> toward <b>SANTA MONICA</b> . | 18.9 mi |
| <b>1 1 1 1 1 1 1 1 1 1</b>                                                                                                                                                                                                                                                                                                                                                                                                                                                                                                                                                                                                                                                                                                                                                                                                                                                                                                                                                                                                                                                                                                                                                                                                                                                                                                                                                                                                                                                                                                                                                                                                                                                                                                                                                                                                                                                                                                                                                                                                                                                                                                     | 8. Merge onto I-10 W toward SANTA MONICA.                                                    | 3.6 mi  |
| EXIT                                                                                                                                                                                                                                                                                                                                                                                                                                                                                                                                                                                                                                                                                                                                                                                                                                                                                                                                                                                                                                                                                                                                                                                                                                                                                                                                                                                                                                                                                                                                                                                                                                                                                                                                                                                                                                                                                                                                                                                                                                                                                                                           | 9. Take the <b>4TH ST/5TH ST</b> exit, <b>EXIT 1A</b> .                                      | 0.2 mi  |
| •                                                                                                                                                                                                                                                                                                                                                                                                                                                                                                                                                                                                                                                                                                                                                                                                                                                                                                                                                                                                                                                                                                                                                                                                                                                                                                                                                                                                                                                                                                                                                                                                                                                                                                                                                                                                                                                                                                                                                                                                                                                                                                                              | 10. Keep <b>LEFT</b> at the fork in the ramp.                                                | 0.1 mi  |
| •                                                                                                                                                                                                                                                                                                                                                                                                                                                                                                                                                                                                                                                                                                                                                                                                                                                                                                                                                                                                                                                                                                                                                                                                                                                                                                                                                                                                                                                                                                                                                                                                                                                                                                                                                                                                                                                                                                                                                                                                                                                                                                                              | 11. Turn <b>RIGHT</b> onto <b>4TH ST</b> .                                                   | 0.1 mi  |
| •                                                                                                                                                                                                                                                                                                                                                                                                                                                                                                                                                                                                                                                                                                                                                                                                                                                                                                                                                                                                                                                                                                                                                                                                                                                                                                                                                                                                                                                                                                                                                                                                                                                                                                                                                                                                                                                                                                                                                                                                                                                                                                                              | 12. Turn <b>LEFT</b> onto <b>COLORADO AVE</b> .                                              | 0.2 mi  |
| •                                                                                                                                                                                                                                                                                                                                                                                                                                                                                                                                                                                                                                                                                                                                                                                                                                                                                                                                                                                                                                                                                                                                                                                                                                                                                                                                                                                                                                                                                                                                                                                                                                                                                                                                                                                                                                                                                                                                                                                                                                                                                                                              | 13. Turn <b>RIGHT</b> onto <b>OCEAN AVE</b> .                                                | 0.3 mi  |
| END                                                                                                                                                                                                                                                                                                                                                                                                                                                                                                                                                                                                                                                                                                                                                                                                                                                                                                                                                                                                                                                                                                                                                                                                                                                                                                                                                                                                                                                                                                                                                                                                                                                                                                                                                                                                                                                                                                                                                                                                                                                                                                                            | 14. SANTA MONICA BLVD & OCEAN AVE.                                                           |         |