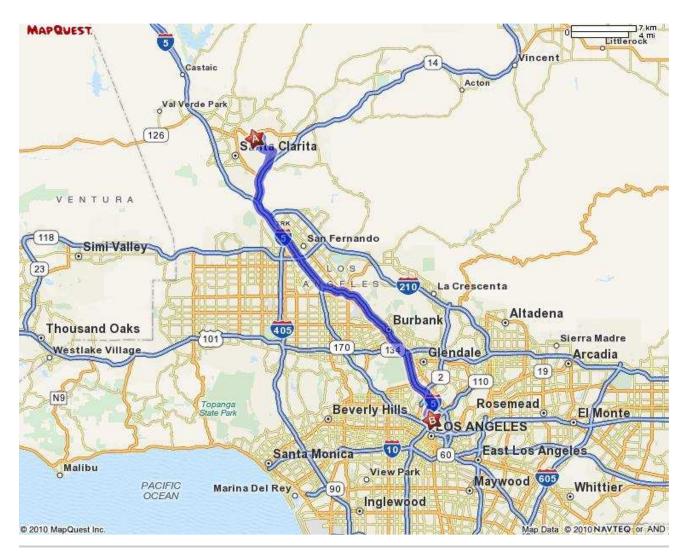

### 21515 Centre Pointe Pkwy

Santa Clarita, CA 91350-2947

#### 1000 Elysian Park Ave

Los Angeles, CA 90012

Total Travel Estimate: 40 minutes / 32.83 miles Fuel Cost: Calculate

## 🔼 21515 Centre Pointe Pkwy<u>Edit</u>

Santa Clarita, CA 91350-2947

Start out going SOUTHEAST on 1. CENTRE POINTE PKWY toward SPIRIT CT.

0.2 mi

**CENTRE POINTE PKWY** becomes CENTRE POINT PKWY.

0.5 mi

| •           | 3. Turn RIGHT onto GOLDEN VALLEY RD.                                                     | 1.9 mi  |
|-------------|------------------------------------------------------------------------------------------|---------|
| •           | 4. Turn <b>RIGHT</b> onto <b>SIERRA HWY</b> .                                            | 1.2 mi  |
| 130         | 5. Merge onto <b>CA-14 S</b> via the ramp on the <b>LEFT</b> toward <b>LOS ANGELES</b> . | 3.2 mi  |
| 1 SOUTH     | 6. Merge onto I-5 S via the exit on the LEFT toward LOS ANGELES.                         | 23.3 mi |
| EXIT A      | 7. Take the <b>STADIUM WAY</b> exit.                                                     | 0.4 mi  |
| T38<br>EXIT | 8. Take the <b>STADIUM WAY</b> exit, <b>EXIT</b> 138.                                    | 0.2 mi  |
| 4           | 9. Turn <b>LEFT</b> onto <b>STADIUM WAY</b> .                                            | 1.1 mi  |
| •           | 10. Turn <b>RIGHT</b> onto <b>ACADEMY RD</b> .                                           | 0.0 mi  |
| 4           | 11. Turn <b>LEFT</b> onto <b>STADIUM WAY</b> .                                           | 0.6 mi  |
| •           | 12. Turn LEFT onto ELYSIAN PARK AVE.                                                     | 0.1 mi  |
| END         | 13. 1000 ELYSIAN PARK AVE.                                                               |         |

# 🚺 1000 Elysian Park Ave Edit

Los Angeles, CA 90012

Total Travel Estimate: 40 minutes / 32.83 miles Fuel Cost: Calculate

Directions and maps are informational only. We make no warranties on the accuracy of their content, road conditions or route usability or expeditiousness. You assume all risk of use. MapQuest and its suppliers shall not be liable to you for any loss or delay resulting from your use of MapQuest.