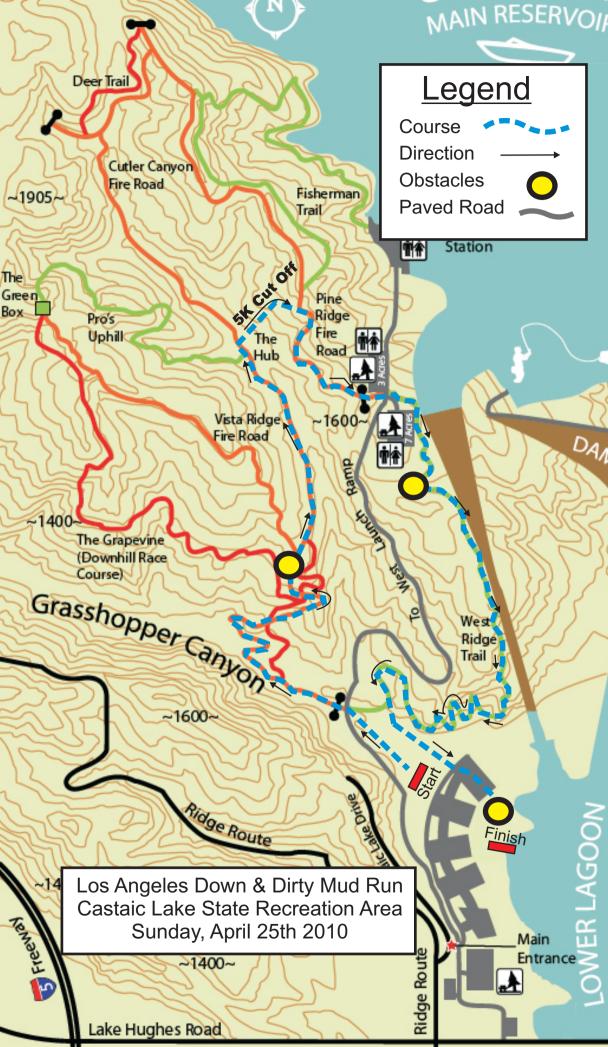

#### Address:

Castaic Lake State Recreation Area 32132 Castaic Lake Dr. Castaic, CA 91384 April 25th, 2010

Directions to Venue from Los Angeles:

From Los Angeles Take I-5 Northbound

Take exit 176B for Lake Hughes Rd

Then turn Right on Lake Hughes Rd and follow this road for 0.4 miles

Turn Left at Ridge Route Rd and continue for 0.3 mile

Turn Right at Castaic Lake Dr. and follow event signs to main parking area

Parking at Lake Castaic will be \$11 per car. This fee will be charged at the park entrance. We strongly encourage race participants to carpool to the site and arrive early to allow time to park.