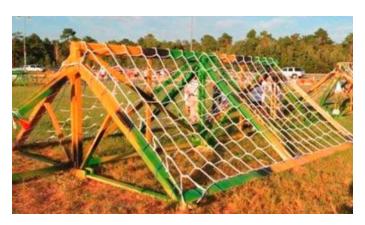

#### **Obstacles**

The Down & Dirty race will feature 4 to 5 military style obstacles throughout the course, check out the photos below to see examples of some of them.