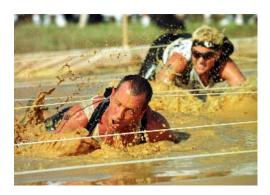

#### **Obstacles**

The Down & Dirty race will feature 4 to 5 military style obstacles throughout the course, check out the photos below to see examples of some of them.