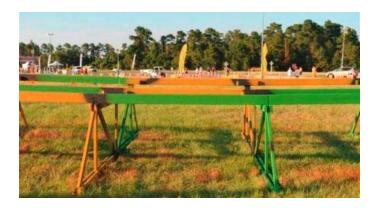

#### **Obstacles**

The Down & Dirty race will feature 4 to 5 military style obstacles throughout the course, check out the photos below to see examples of some of them.