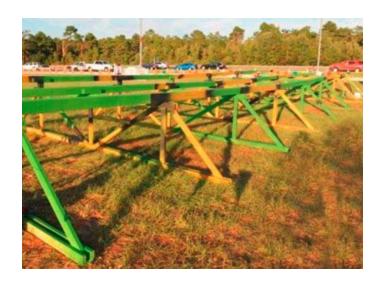

#### **Obstacles**

The Down & Dirty race will feature 4 to 5 military style obstacles throughout the course, check out the photos below to see examples of some of them.