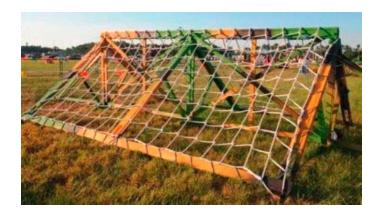

#### **Obstacles**

The Down & Dirty race will feature 4 to 5 military style obstacles throughout the course, check out the photos below to see examples of some of them.